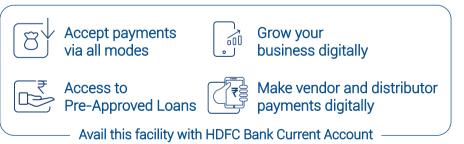

### 2. Accept all forms of payments:

 Accept digital payments easily via Cards-Tap N Pay | QR | UPI | SMS Pay

 Get instant notification on successful transactions

#### 9. BizView:

Monitor business growth in one single dashboard

#### 3. Easy Access:

Get instant credit
Business Loan | Loan on Credit Card
Business Credit Card

# 4. Distributor & Vendor Payments:

- Vendor/Distributor/Utility/GST Payment
- with HDFC Bank Business Cards
- Avail upto 50 days of credit period via Business Credit Cards